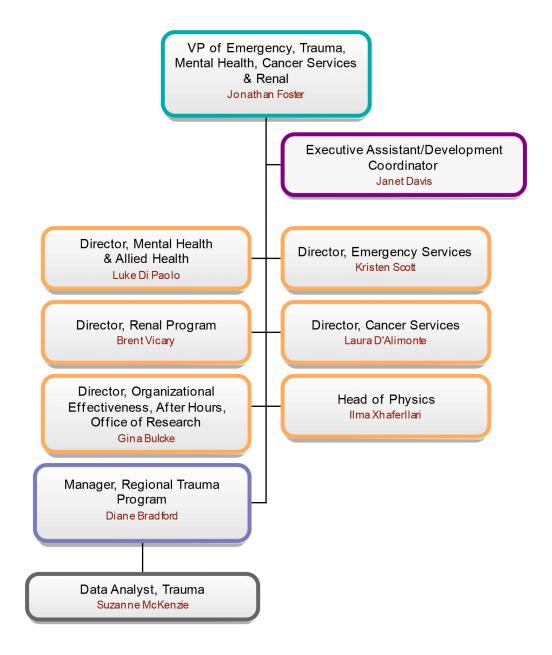

## Vice-President, Emergency, Trauma, Mental Health, Cancer Services & Renal





### Director, Mental Health & Allied Health



#### Director, Emergency Services



Director, Emergency Services Kristen Scott Administrative Assistant Laura Libby (Daphne Jones TFT)) **Emergency Department EMS Offload Assistant** Physician Assistant **Emergency Department** Met Campus Ben Carroll, Chris Grant Brian Bacchus Ouellette Campus Manager - Lisa Gawdunyk Manager - Kuljeet Kalsi Clinical Practice Manager - Meaghan Morris (Denis Dikovic TFT) Clinical Practice Manager - Melissa Easby



#### Director, Renal Program



#### Director, Cancer Services







# Director, Organizational Effectiveness, After Hours, Office of Research