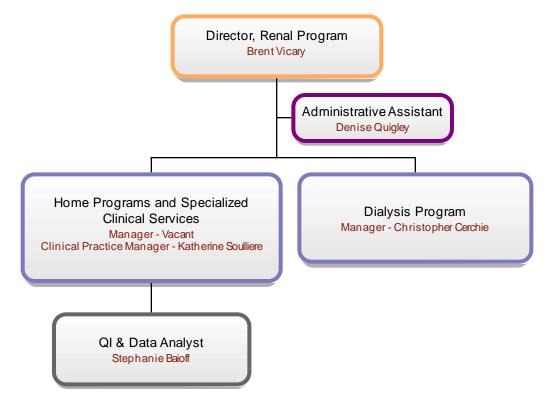

## Vice-President, Emergency, Trauma, Mental Health, Cancer Services & Renal





### Director, Mental Health & Allied Health



#### Director, Emergency Services



Director, Emergency Services Kristen Scott Administrative Assistant Laura Libby (Daphne Jones TFT)) **Emergency Department EMS Offload Assistant** Physician Assistant **Emergency Department** Met Campus Ben Carroll, Chris Grant Brian Bacchus Ouellette Campus Manager - Lisa Gawdunyk Manager - Kuljeet Kalsi Clinical Practice Manager - Meaghan Morris (Denis Dikovic TFT) Clinical Practice Manager - Melissa Easby



#### Director, Renal Program



#### Director, Cancer Services







# Director, Organizational Effectiveness, After Hours, Office of Research