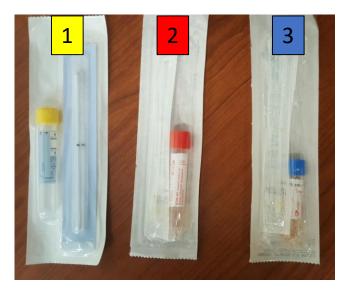

# <mark>2/3</mark>-

1-

### Can be used for COVID-19 testing and Other Respiratory Virus testing

- Use for **STAT** testing and send to LHSC only if the following criteria are met:
  - ICU patient on ventilation with suggestive clinical scenario
  - > IP patient who has exposed multiple essential HCWs and where negative result would clear HCWs for return
  - Certain HCW where symptoms are mild, and where negative result would clear them to return and deemed to be providing critical care
  - > HCW who is symptomatic and with suggestive scenario, and may have exposed multiple patients
- · Chief of Staff must approve collection of all STAT samples; must be cleared with LHSC before sending

#### Use PHO COVID-19 Requisition for all collections until further notice

If testing for other respiratory viruses is also required on **IN-PATIENTS ONLY** (Influenza, Parainfluenza, RSV, Human Metapneumovirus, Adenovirus, seasonal COV and Rhinovirus)

indicate this on the same COVID-19 requisition – only one N/P swab is required for all testing