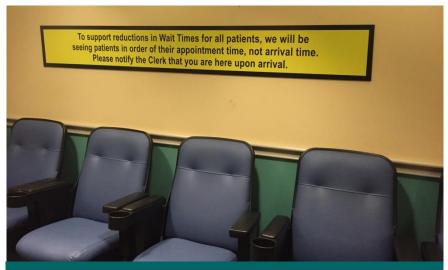

## Clinics

Fracture Clinic now has a sign informing patients that they will be seen at their scheduled appointment time and not upon time of arrival. This is one of the changes that has helped the Fracture Clinic SOP team reach their wait time target of 20 minutes or less

Patients in the fracture clinics are experiencing shorter wait times. Wait times still vary, but we have had a number of clinics which are approaching our target of 20 minutes or less wait time for 90 percent of the clinics' patients. Our best clinic so far was on February 23<sup>rd</sup> with Dr. Annisette, where 90 percent of patients waited 16.7 minutes or less. Second best was Dr. Elashaal's clinic on February 11<sup>th</sup> where 90 percent of patients waited 20 minutes or less. This success is due to a new approach to scheduling patients, and many changes which ensure patients are seen in order of appointment time.