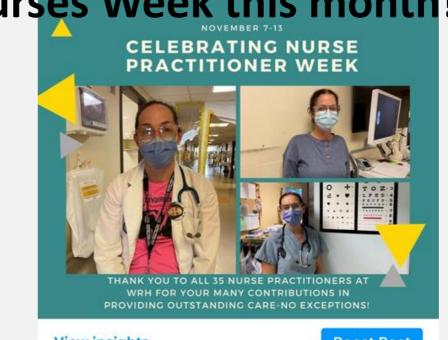

- Paediatric Nurses week (October)
- Medical Device Reprocessing Week (Oct)
- Emergency nursing week (October)
- Facilities Week (Oct)
- Spiritual Care Week (Oct)
- Respiratory Therapists Week (Oct)
- ICU week (Oct)
- Occupational Therapy Month (Oct)
- Patient Transport week (Nov)
- Medical Radiation Tech week (Nov)
- Nurse Practitioner week (Nov)
- Perioperative Nurses week (Nov)
- Physician Assistant Day (late Nov)



#### During these celebrations we:

- Publish highlights of the day/week in our newsletter, and on social media;
- Highlight videos and photos of our staff;
- Publish stories on accomplishments and new program developments;
- Have fun quizzes and contests with prizes available and
- Often have treats for staff, like our ice cream social for Nurses Week this month!











View insights

**Boost Post** 









Staff are also recognized by third party organizations and events such as the upcoming Lois Fairley Award; and for various professional and personal accomplishments, whether that be:



 Dr. Bergeron being awarded Hospice Palliative Care Ontario's Dr. S. Lawrence Librach Award for Palliative Medicine in the Community.



 WRH's Mediation & Human Rights Services Commissioner Aruna Koushik retiring after 35 years of service.





• Lucy Di Pietro, Technical Coordinator in the Microbiology Department at Windsor Regional Hospital, being named a 2022 Lerners Healthcare Champion honouring her work during the COVID-19 pandemic.



 Or being welcomed as a new employee like Afshan Ali, our newest Nuclear Medicine Technologist!



• Many more examples can be