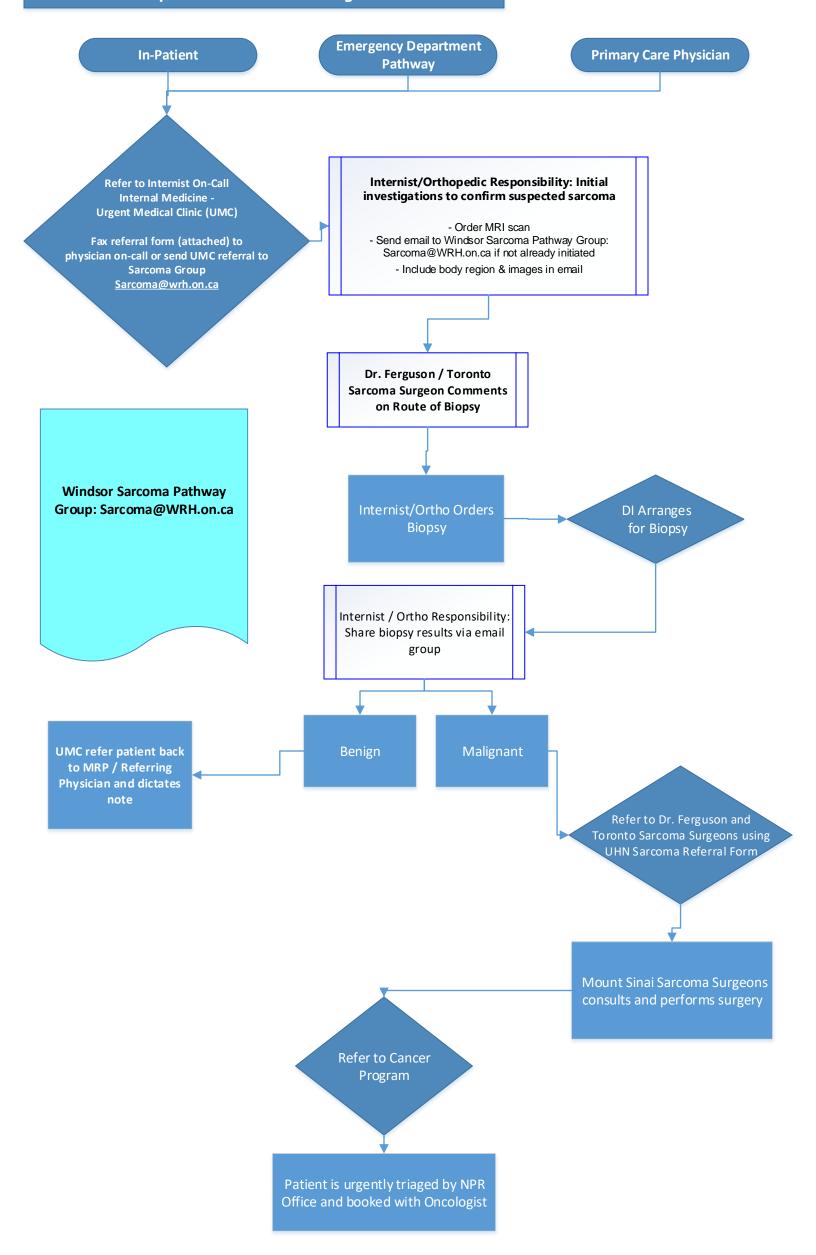

## Orthopedic Sarcoma Pathway – Suspected Sarcoma Involving Limb

| WINDSOR REGION. OUTSTANDING CARE-Y                                                              | AL HOSPITAL<br>NO EXCEPTIONS! | Surname: First Name: Address: |                  |  |  |  |  |  |  |  |  |  |
|-------------------------------------------------------------------------------------------------|-------------------------------|-------------------------------|------------------|--|--|--|--|--|--|--|--|--|
|                                                                                                 | EDICINE CLINIC<br>RAL FORM    | DOB:                          |                  |  |  |  |  |  |  |  |  |  |
| Referring Physician:                                                                            |                               |                               |                  |  |  |  |  |  |  |  |  |  |
| Family Physician:                                                                               |                               |                               |                  |  |  |  |  |  |  |  |  |  |
| The following MUST BE completed by the REFERRING PHYSICIAN: Reason for Referral (please print): |                               |                               |                  |  |  |  |  |  |  |  |  |  |
|                                                                                                 |                               |                               |                  |  |  |  |  |  |  |  |  |  |
|                                                                                                 |                               |                               |                  |  |  |  |  |  |  |  |  |  |
|                                                                                                 |                               |                               |                  |  |  |  |  |  |  |  |  |  |
|                                                                                                 |                               |                               |                  |  |  |  |  |  |  |  |  |  |
|                                                                                                 |                               | •                             |                  |  |  |  |  |  |  |  |  |  |
| Completed Investigation                                                                         | ons (to be sent with re       | eferral):                     |                  |  |  |  |  |  |  |  |  |  |
| ☐ CT Scan                                                                                       | □ MRI                         | □ Ultrasound                  | ☐ X-Rays         |  |  |  |  |  |  |  |  |  |
| ☐ Echo                                                                                          | ☐ EKG (12 Lead)               | □ CBC                         | ☐ Holter Monitor |  |  |  |  |  |  |  |  |  |
| ☐ SMA-7                                                                                         | ☐ Liver Panel                 | ☐ Fasting glucose             | ☐ Cholesterol    |  |  |  |  |  |  |  |  |  |
| ☐ INR, PTT                                                                                      | ☐ V/Q Scan                    | ☐ Other (please specify:      |                  |  |  |  |  |  |  |  |  |  |
| Please list Family Docto                                                                        | or above.                     |                               |                  |  |  |  |  |  |  |  |  |  |
| Information about appoi                                                                         | ntments will be forward       | ed to the Family Doctor list  | ed above.        |  |  |  |  |  |  |  |  |  |
| Phone number for Urger                                                                          | nt Medical Clinic is 519-     | -973-4411 Ext. 3742           |                  |  |  |  |  |  |  |  |  |  |
| Fax this form to 519-255                                                                        | 5-2212                        |                               |                  |  |  |  |  |  |  |  |  |  |

0373 OPCL C30 06/2013 Page 1 of 1

## SARCOMA – DEPARTMENT OF SURGICAL ONCOLOGY REFERRAL FORM FOR URGENT REFERRALS CONTACT PHYSICIAN DIRECTLY

610 University Avenue, Toronto, Ontario M5G 2M9

| Date Sent:                                                                                            |                                 |                     |                                 |                               |                         |                                      |                                              |                             |      |  |
|-------------------------------------------------------------------------------------------------------|---------------------------------|---------------------|---------------------------------|-------------------------------|-------------------------|--------------------------------------|----------------------------------------------|-----------------------------|------|--|
| Select a surgeon - Musculoskeletal                                                                    | Or O                            | rthopaedio          | : Surgical                      | Oncology                      | <b>:</b>                |                                      |                                              |                             |      |  |
| ☐ Dr. Peter Ferguson                                                                                  |                                 |                     |                                 |                               | Fax: 4:                 | Fax: 416 586 8397                    |                                              |                             |      |  |
| ☐ Dr. Jay Wunder                                                                                      | Phone: 416                      | Phone: 416 586 5995 |                                 |                               |                         | Fax: 416 586 8397                    |                                              |                             |      |  |
| PATIENT INFORMATION                                                                                   |                                 |                     |                                 |                               |                         |                                      |                                              |                             |      |  |
| Last Name:                                                                                            | First Name: Da                  |                     |                                 |                               | Date of Birth           | ate of Birth (dd/mm/yyyy): Gender:   |                                              |                             |      |  |
|                                                                                                       |                                 |                     |                                 |                               |                         |                                      |                                              |                             |      |  |
| Health Card #:                                                                                        |                                 | Version:            | Patient Loca                    | ion Details (Home/Inpatient): |                         | atient):                             | : Previous UHN Patient: Y / N MRN, if Known: |                             |      |  |
| Street Address:                                                                                       |                                 |                     |                                 |                               |                         |                                      | MKN, IT KNOWN:                               |                             |      |  |
| Street Address.                                                                                       |                                 |                     |                                 |                               |                         |                                      |                                              |                             |      |  |
| City:                                                                                                 |                                 | Province:           |                                 |                               |                         | Postal Code:                         |                                              |                             |      |  |
| Phone (Home):                                                                                         |                                 | Phone (Cell):       |                                 |                               |                         | Phone (Work):                        |                                              |                             |      |  |
| Alternate Contact Name:                                                                               | Relationship:                   |                     |                                 | Phone (I                      |                         |                                      | iome/Cell):                                  |                             |      |  |
| Referring Physician Name:                                                                             | Refer                           | rring Physician B   | illing Number                   | Referring                     | erring Physician Phone: |                                      |                                              | Referring Physician Fax:    |      |  |
| Referring Physician Email:                                                                            | Family Physician Name           |                     |                                 | Family P                      | hysician I              | Phone:                               |                                              | Family Physician Fax:       |      |  |
| *CLINICAL INFORMATION REQUIRED* (Please include as much information as possible and FAX COPIES OF ALL |                                 |                     |                                 |                               |                         |                                      |                                              |                             |      |  |
| Reason for Consultation:                                                                              | X KEP                           | Diagno              | cic·                            |                               |                         | Diag                                 | nostic                                       | Imaging/Reports:            |      |  |
| □ Newly diagnosed                                                                                     | Diagno                          | Diagnosis           |                                 |                               |                         | □ X-ray □ CT                         |                                              |                             |      |  |
| ☐ Second opinion                                                                                      |                                 |                     |                                 |                               |                         | □ MRI □ Ultrasound                   |                                              |                             |      |  |
| ☐ Recurrent/progressive disease                                                                       |                                 |                     |                                 |                               | По                      | ☐ OR notes ☐ Pathology               |                                              |                             |      |  |
| ☐ Other:                                                                                              | Patient Informed of Diagnosis?  |                     |                                 |                               | □ ot                    | ☐ Other:                             |                                              |                             |      |  |
|                                                                                                       | ☐ Yes ☐ No                      |                     |                                 |                               |                         |                                      |                                              |                             |      |  |
|                                                                                                       |                                 |                     | Interpreter Services Requested? |                               |                         |                                      |                                              |                             |      |  |
|                                                                                                       | □No                             |                     |                                 |                               | Pati                    | Patient Has Also Been Referred To:   |                                              |                             |      |  |
|                                                                                                       | ☐ Yes: please specify patient's |                     |                                 | □м                            | ☐ Medical Oncology      |                                      |                                              |                             |      |  |
|                                                                                                       | primary language:               |                     |                                 |                               | ☐ Ra                    | ☐ Radiation Oncology                 |                                              |                             |      |  |
|                                                                                                       |                                 |                     |                                 |                               |                         | A separate referral must be sent for |                                              |                             |      |  |
|                                                                                                       |                                 |                     |                                 |                               |                         |                                      | n addit                                      | ditional service requested. |      |  |
| REFERRING PHYSICIAN CHECKLIST                                                                         |                                 |                     |                                 |                               |                         |                                      | n                                            |                             |      |  |
| · ·                                                                                                   |                                 | logy report         |                                 | gical proce                   |                         |                                      |                                              | gnostic imaging repo        | orts |  |
| ☐ Clinical notes ☐ Diagnostic imagin                                                                  | ig illim                        | is & list of a      | iii medica                      | ions giver                    | to pa                   | tient to I                           | oring t                                      | o appointment               |      |  |
| NOTE: THIS PATIENT REMAINS UNDER THE CARE OF THE REFERRING PHYSICIAN UNTIL SEEN BY AN ONCOLOGIST AT   |                                 |                     |                                 |                               |                         |                                      |                                              |                             |      |  |
| PRINCESS MARGARET                                                                                     |                                 |                     |                                 |                               |                         |                                      |                                              |                             |      |  |
| OFFICE USE ONLY:                                                                                      |                                 |                     |                                 |                               |                         |                                      |                                              |                             |      |  |
| Date Received: Appointment Date                                                                       | & Time:                         |                     | Interpreter E                   | ooked? Y/N                    |                         | C                                    | Clinic:                                      |                             |      |  |
| Physician Signature:                                                                                  |                                 | Date:               |                                 |                               | Comm                    | nents:                               |                                              |                             |      |  |