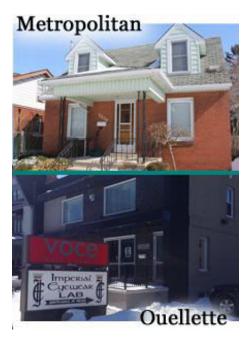

## **Met Campus**

Admitting Department 519-254-5577 ext. 52001

## **Ouellette Campus**

Admitting Department 519-254-5577 ext. 33324

Get connected with **Windsor Regional Hospital** through our social media outlets!