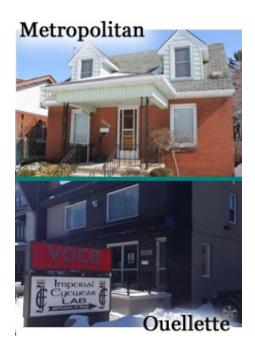

# **Met Campus**

Admitting Department 519-254-5577 ext. 52001

# **Ouellette Campus**

Admitting Department 519-254-5577 ext. 33324

Get connected with
Windsor Regional Hospital
through our social media outlets!