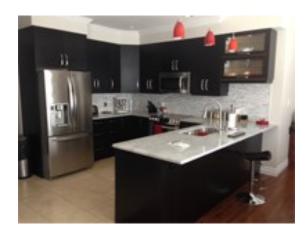

# Windsor Regional Hospital Bedside Manor Offers You

- An affordable, clean, and comfortable place to stay.
- Private Bedrooms.
- Shared common areas: washrooms, living room, dining room, family room, kitchen and laundry area
- Arrangements for you to stay in contact with the hospital caregivers of your friend or family member.
- A smoke-free environment where hospital security monitors grounds.
- Restaurants nearby

In keeping with this vision, we are pleased to provide a friendly and comfortable place to relax, refresh yourself, and stay close to your family member or friend with all the comfort and amenities of home (microwave, fridge, cable tv, etc.)