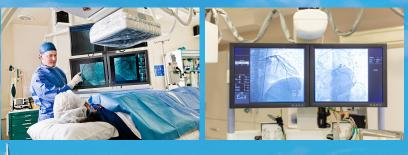

This new state-of-the-art monitoring and recording system seamlessly integrates various diagnostic tests such as MRIs, Echocardiograms and CT Scans - information that ensures the patient receives the most appropriate treatment possible. It allows for monitoring of vital signs and other body conditions such as Temperatures, Blood Pressure, Heart Rate and Blood Oxygenation during procedures and transfers the data into the patient's electronic medical records. This is an essential piece of equipment that will allow Windsor Regional Hospital to provide the highest quality of care in the community.

### **BIG SPLASH - \$5,000**

Includes 4 tickets to Sail Into Summer 2025
 Recognition / logo on all materials related to Sail Into Summer 2025 including website
 Opportunity to speak at the event
 A follow-up story on social media and the Windsor Regional Hospital Foundation website
 regarding their support for the event and the Hemo Cardiovascular Information Monitoring System .