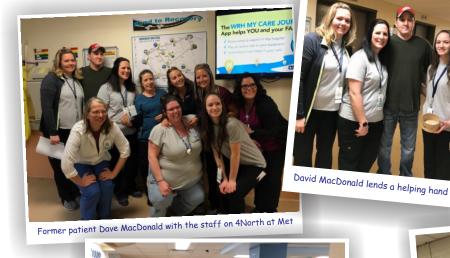

## Movement Matters Celebrates 6 months & 687 km!

Former patient Dave Macdonald, joined the Met Campus Ambulation Team to celebrate the overall distance travelled by patients across both campuses since the launch of the Movement Matters program on September 17, 2019. Dave was a patient on 4N and knows firsthand how important movement is for patients while in the hospital. His story can be viewed at https://www.wrh.on.ca/movementmatters.