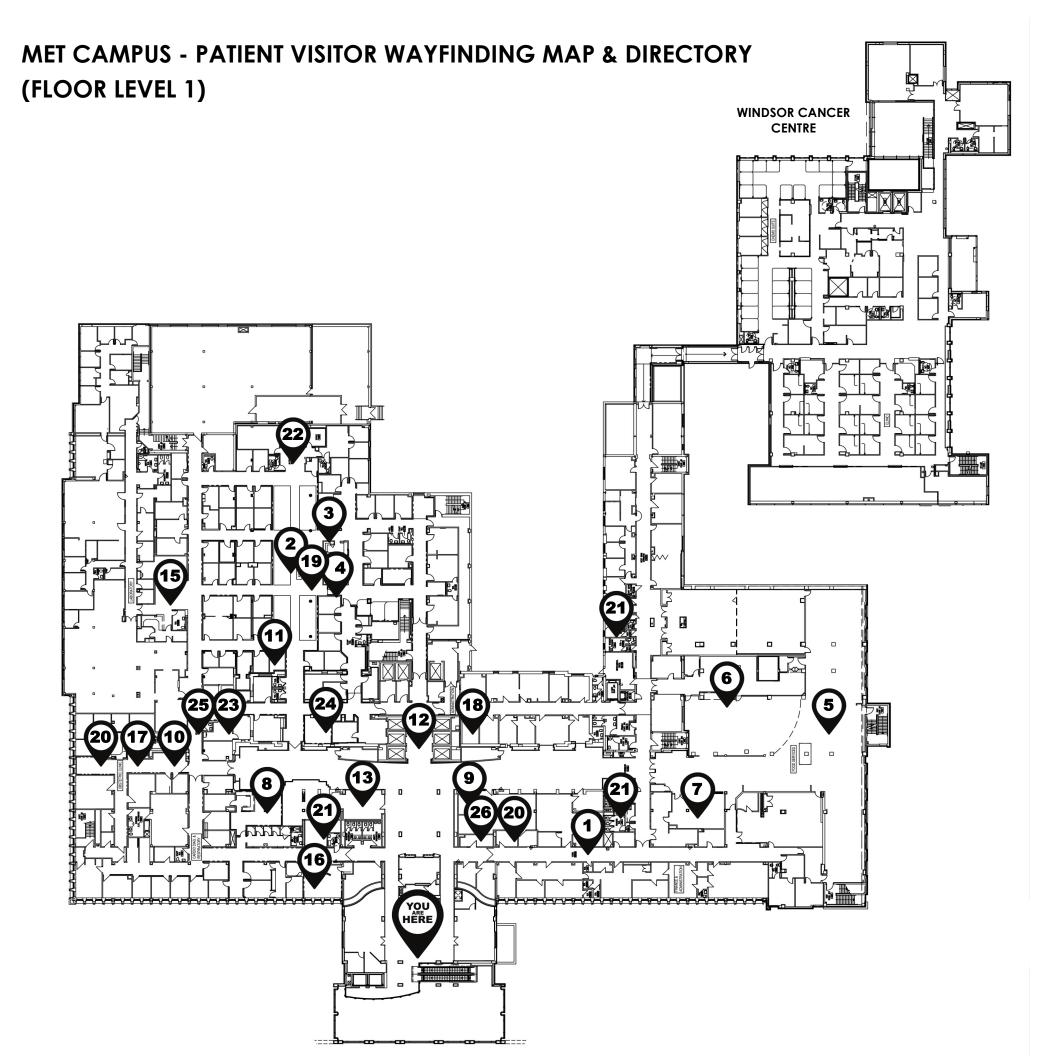

## **DIRECTORY** (please see step-by-step directions on reverse)

- 1 Administration
- 2 Ambulatory Care
- **3** Breast Health Centre / Mammograms
- 4 Burns & Plastics Clinic
- **5** Cafeteria
- 6 Daily Grill / Subway
- **7** Tim Hortons
- 8 Cardiopulmonary
- 9 Cashiers
- 10 Community Care Access Centre (CCAC)
- 11 Diabetic Clinic
- 12 Elevators (Patient/Visitors): Floors 1 8
- 13 Gift Shop
- 14 Gynecology Clinic
- 15 Laboratory
- 16 Multi-Faith Prayer Room
- **17** OB Clinic
- 18 Patient Representative
- 19 Pre-Admission Clinic
- 20 Public Affairs & Communications
- 21 Public Washrooms
- 22 Rapid Assessment Clinic
- 23 Student Registration
- 24 Telemedicine
- 25 Volunteer Services
- **26** Windsor Regional Hospital Foundation

## MET CAMPUS - PATIENT VISITOR WAYFINDING - STEP-BY-STEP DIRECTIONS (FLOOR LEVEL 1)

| 1  | Administration                             | Lower lobby entrance, proceed to elevator or escalator to 1ST Floor, proceed to First Floor lobby, turn right, proceed down hallway to Administration.                                         |
|----|--------------------------------------------|------------------------------------------------------------------------------------------------------------------------------------------------------------------------------------------------|
| 2  | Ambulatory Care                            | Lobby entrance, proceed to Admitting, proceed to elevator or stairs to 1ST Floor, down hallway past gift shop, turn left, follow signage to Ambulatory Care.                                   |
| 3  | Breast Health Centre (Mammograms)          | Lobby entrance, proceed to elevator or stairs to 1ST Floor, down hallway past gift shop, turn left, follow signage to Breast Health Centre / Mammograms.                                       |
| 4  | Burns & Plastics Clinic                    | Lobby entrance, proceed to Admitting, proceed to elevator or stairs to 1ST Floor, down hallway past gift shop, turn left, follow signage to Burns & Plastics Clinic.                           |
| 5  | Cafeteria                                  | Lobby entrance, proceed to elevator or stairs to 1ST Floor, down hallway past gift shop, turn right, proceed down hallway to Cafeteria.                                                        |
| 6  | Daily Grill / Subway                       | Lobby entrance, proceed to elevator or stairs to 1ST Floor, down hallway past gift shop, turn right, proceed down hallway to Cafeteria.                                                        |
| 7  | Tim Hortons                                | Lobby entrance, proceed to elevator or stairs to 1ST Floor, down hallway past gift shop, turn right, proceed down hallway to Cafeteria.                                                        |
| 8  | Cardiopulmonary                            | Lobby entrance, proceed to Admitting, then proceed to elevator or stairs to 1ST Floor, down hallway past gift shop, turn left, follow signage to Cardiopulmonary.                              |
| 9  | Cashiers                                   | Lobby entrance, proceed to elevator or stairs to 1ST Floor, down hallway past gift shop, turn right, proceed down hallway, follow signage to Cashier's Office.                                 |
| 10 | Community Care Access Centre (CCAC)        | Lobby entrance, proceed to Admitting, then proceed to elevator or stairs to 1ST Floor, down hallway past gift shop, turn left and follow signage to CCAC.                                      |
| 11 | Diabetic Clinic                            | Lobby entrance, proceed to Admitting, then proceed to elevator or stairs to 1ST Floor, down hallway past gift shop, turn left, follow signage to Diabetic Clinic.                              |
| 12 | Elevators (Patient/Visitors): Floors 1 - 8 | From escalator or elevator proceed down hallway past gift shop to Elevators on right.                                                                                                          |
| 13 | Gift Shop                                  | Lobby entrance, proceed to elevator or stairs to level one, down hallway, turn right to Gift Shop on left.                                                                                     |
| 14 | Gynecology Clinic                          | Lobby entrance, proceed to Admitting, proceed to elevator or stairs to 1ST Floor, down hallway past gift shop, turn left, follow signage to Gyncology Clinic.                                  |
| 15 | Laboratory                                 | Lobby entrance, proceed to Admitting, proceed to elevator or stairs to 1ST Floor, down hallway past gift shop, turn left, follow signage to Laboratory.                                        |
| 16 | Multi-Faith Prayer Room                    | Lobby entrance, proceed to elevator or stairs to 1ST Floor, turn left at first hallway, follow signage to Multi-Faith Prayer Room on left.                                                     |
| 17 | OB Clinic                                  | Lobby entrance, proceed to Admitting, then proceed to elevator or stairs to 1ST Floor, down hallway past gift shop, turn left, follow signage to OB Clinic.                                    |
| 18 | Patient Representative                     | Lobby entrance, proceed to elevator or stairs to 1ST Floor, down hallway past gift shop, past elevators, turn right down hallway, follow signage to Patient Representative on right.           |
| 19 | Pre-Admission Clinic                       | Lobby entrance, proceed to Admitting, then proceed to elevator or stairs to 1ST Floor, down hallway past gift shop, turn left, follow signage to Pre-Admission Clinic on right.                |
| 20 | Public Affairs & Communications            | Lobby entrance, proceed to elevator or stairs to 1ST Floor, down hallway past gift shop, turn right, follow signage to Public Affairs & Communications.                                        |
| 21 | Public Washrooms                           | Lobby entrance, proceed to elevator or stairs to 1ST Floor, down hallway, first hallway on left, turn left, follow signage to Public Washrooms on right.                                       |
| 21 | Public Washrooms                           | Lobby entrance, proceed to elevator or stairs to 1ST Floor, down hallway, second hallway on right, turn rght, follow signage to Public Washrooms on right.                                     |
| 22 | Rapid Assessment Clinic                    | Lobby entrance, proceed to Admitting, then proceed to elevator or stairs to 1ST Floor, down hallway past gift shop, turn left, follow signage to Rapid Assessment Clinic on right.             |
| 23 | Student Registration                       | Lobby entrance, proceed to elevator or stairs to 1ST Floor, down hallway past gift shop, past elevator, turn left, follow signage to Student Registration.                                     |
| 24 | Telemedicine                               | Lobby entrance, proceed to elevator or stairs to 1ST Floor, down hallway past gift shop, past elevator, turn left, follow signage to Telemedicine on right.                                    |
| 25 | Volunteer Services                         | Lobby entrance, proceed to elevator or stairs to 1ST Floor, down hallway past gift shop, past elevator, turn left, follow signage to Volunteer Services.                                       |
| 26 | Windsor Regional Hospital Foundation       | Lobby entrance, proceed to elevator or stairs to 1ST Floor, down hallway past gift shop, turn right and proceed down hallway, follow signage to Windsor Regional Hospital Foundation on right. |