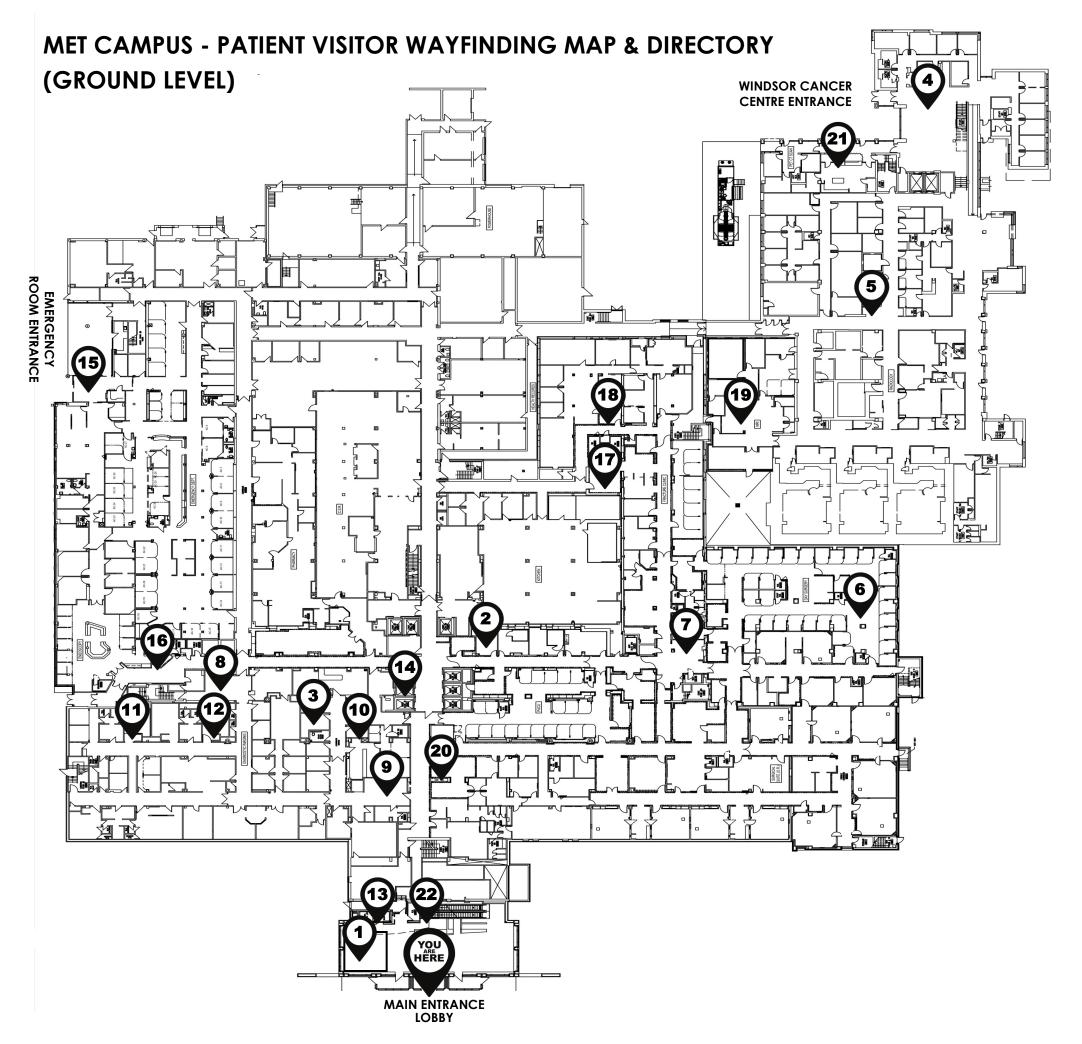

## **DIRECTORY** (please see step-by-step directions on reverse)

- 1 Admitting
- **2** Audiology
- 3 Bone Density Test / Scan
- 4 Cancer Centre
- **5** Cancer Centre Lab
- 6 Cysto / Urology Clinic
- 7 Day Surgery
- 8 Diagnostic Imaging Registration
- 9 Diagnostic Imaging CT Scan
- 10 Diagnostic Imaging Nuclear Medicine
- 11 Diagnostic Imaging Ultrasound
- 12 Diagnostic Imaging X-Ray
- 13 Elevators (Main Lobby)
- 14 Elevators (Patients/Visitors)
- 15 Emergency Department
- 16 Endoscopy (Colonoscopy/Gastroscopy)
- 17 Fracture Clinic
- 18 Health Records
- **19** MRI
- **20** Operating Room (Waiting Area)
- 21 Pharmacy
- 22 Security

## MET CAMPUS - PATIENT VISITOR WAYFINDING - STEP-BY-STEP DIRECTIONS (GROUND LEVEL)

| 1  | Admitting                                 | Lower lobby entrance, proceed to Admitting on left side of lobby                                                                                                                                                    |
|----|-------------------------------------------|---------------------------------------------------------------------------------------------------------------------------------------------------------------------------------------------------------------------|
| 2  | Audiology                                 | Lower lobby entrance, proceed to Admitting on left side of lobby, then proceed to hallway by elevators, proceed down hallway just past elevators, turn right, down hallway to Audiology.                            |
| 3  | Bone Density Test / Scan                  | Lower lobby entrance, proceed to hallway by elevators, turn right and follow signage past elevators, turn left to Diagnostic Imaging - Registration.                                                                |
| 4  | Cancer Centre                             | Lower lobby entrance, proceed to Admitting on left side of lobby, then proceed to hallway by elevators, follow signage past second elevators to end of hallway, turn right and follow signage to Cancer Centre.     |
| 5  | Cancer Centre Lab                         | Lower lobby entrance, proceed to Admitting on left side of lobby, then proceed to hallway by elevators, follow signage past second elevators to end of hallway, turn right and follow signage to Cancer Centre Lab. |
| 6  | Cysto / Urology Clinic                    | Lower lobby entrance, proceed to Admitting on left side of lobby, then proceed to hallway by elevators, proceed down hallway just past elevators and see signage for Cysto Clinic.                                  |
| 7  | Day Surgery                               | Lower lobby entrance, proceed to Admitting on left side of lobby, then proceed to hallway by elevators, proceed down hallway just past elevators and see signage for Day Surgery.                                   |
| 8  | Diagnostic Imaging - Registration         | Lower lobby entrance, proceed to hallway by elevators, turn right and follow signage past elevators, turn left to Diagnostic Imaging - Registration.                                                                |
| 9  | Diagnostic Imaging - CT Scan              | Lower lobby entrance, proceed to hallway by elevators, turn right and follow signage past elevators, turn left to Diagnostic Imaging - Registration.                                                                |
| 10 | Diagnostic Imaging - Nuclear Medicine     | Lower lobby entrance, proceed to hallway by elevators, turn right and follow signage past elevators, turn left to Diagnostic Imaging - Registration.                                                                |
| 11 | Diagnostic Imaging - Ultrasound           | Lower lobby entrance, proceed to hallway by elevators, turn right and follow signage past elevators, turn left to Diagnostic Imaging - Registration.                                                                |
| 12 | Diagnostic Imaging—X-Ray                  | Lower lobby entrance, proceed to hallway by elevators, turn right and follow signage past elevators, turn left to Diagnostic Imaging - Registration.                                                                |
| 13 | Elevators (Ground Lobby)                  | Lower lobby entrance, proceed to left side of lobby to elevators.                                                                                                                                                   |
| 14 | Elevators (Patient/Visitors) Floors 1 - 8 | Lower lobby entrance, proceed to hallway by elevators, turn right, proceed down hallway to Elevators on right.                                                                                                      |
| 15 | Emergency Department                      | Proceed back outside of Main Entrance, turn right and proceed around the building, turn right and proceed to the Emergency Department.                                                                              |
| 16 | Endoscopy (Colonscopy/Gastroscopy)        | Lower lobby entrance, proceed to Admitting on left side of lobby, then proceed to hallway by elevators, proceed down hallway just past elevators and see signage for Endoscopy.                                     |
| 17 | Fracture Clinic                           | Lower lobby entrance, proceed to Admitting on left side of lobby, then proceed to hallway by elevators, proceed down hallway following purple coloured line to Fracture Clinic.                                     |
| 18 | Health Records                            | Lower lobby entrance, proceed to Admitting on left side of lobby, then proceed to hallway by elevators, proceed down hallwaysecond elevators following teal coloured line for Health Records signage.               |
| 19 | MRI                                       | Lower lobby entrance, proceed to Admitting on left side of lobby, then proceed to hallway by elevators, proceed down hallwaysecond elevators following teal coloured line for MRI signage.                          |
| 20 | Operating Room (Waiting Area)             | Lower lobby entrance, proceed to Admitting on left side of lobby, then proceed down hallway and see signage for Operating Room Waiting Area on right.                                                               |
| 21 | Pharmacy                                  | Lower lobby entrance, proceed to Admitting on left side of lobby, then proceed to hallway by elevators, follow signage past second elevators to end of hallway, turn right and follow signage to Pharmacy.          |
| 22 | Security                                  | Lower lobby entrance, proceed forward to security desk                                                                                                                                                              |
|    |                                           |                                                                                                                                                                                                                     |