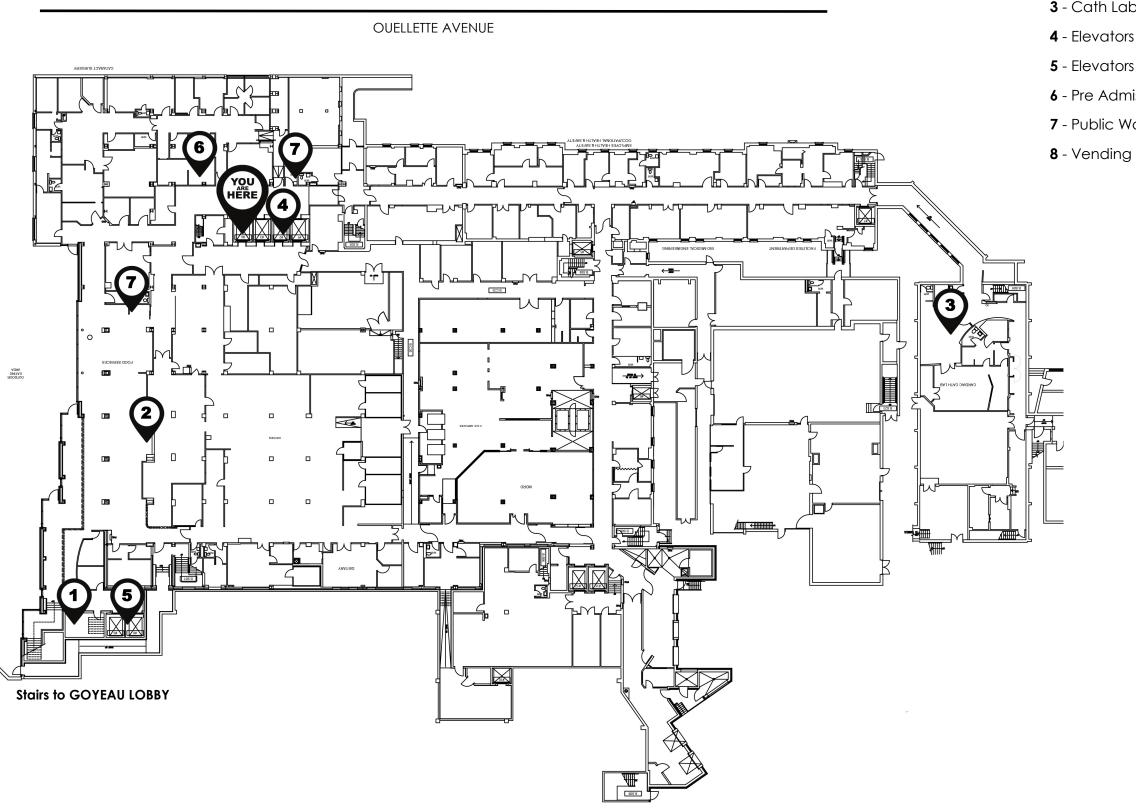

### **OUELLETTE CAMPUS - PATIENT VISITOR WAYFINDING MAP & DIRECTORY** (BASEMENT LEVEL)

- 1 ATM
- 2 Cafeteria
- **3** Cath Lab
- 4 Elevators (Main to Floors 2 8)
- 5 Elevators (Patients)
- 6 Pre Admission Clinic
- 7 Public Washroom
- 8 Vending Machines

# OUELLETTE CAMPUS - PATIENT VISITOR WAYFINDING - STEP-BY-STEP DIRECTIONS (BASEMENT LEVEL)

| 1 | A TAA                                                  | Labley antronae, proposid to playater ar stairs to 197 Floor, down bally any turn right to playaters take play                                                              |
|---|--------------------------------------------------------|-----------------------------------------------------------------------------------------------------------------------------------------------------------------------------|
|   | ATM                                                    | Lobby entrance, proceed to elevator or stairs to 1ST Floor, down hallway, turn right to elevators, take ele<br>through Cafeteria and follow signage to ATM.                 |
| 2 | Cafeteria                                              | Lobby entrance, proceed to elevator or stairs to 1ST Floor, down hallway, turn right to elevators, take ele to Cafeteria and follow signage to Cafeteria.                   |
| 3 | Cath Lab (Angiogram, Angioplasty, Right Heart Studies) | Lobby entrance, turn right to Admitting, proceed to elevator or stairs to 1ST Floor, down hallway, turn righ<br>out of elevator, follow red line to Cath lab.               |
| 4 | Elevators (Main - Floors 1 - 8)                        | Lobby entrance, proceed to elevator or stairs to 1ST Floor, down hallway, turn right to elevators, take ele                                                                 |
| 5 | Elevators (Patients)                                   | Lobby entrance, proceed to elevator or stairs to 1ST Floor, down hallway, turn right to elevators, take ele<br>through Cafeteria and follow signage to Elevators (Patients) |
| 6 | Pre-Admission Clinic                                   | Lobby entrance, proceed to elevator or stairs to 1ST Floor, down hallway, turn right to elevators, take ele Pre-Admission Clinic.                                           |
| 7 | Public Washroom                                        | Lobby entrance, proceed to elevator or stairs to 1ST Floor, down hallway, turn right to elevators, take ele Public Washroom.                                                |
| 8 | Vending Machines                                       | Lobby entrance, proceed to elevator or stairs to 1ST Floor, down hallway, turn right to elevators, take ele to Cafeteria and follow signage to Vending Machines.            |

elevator to Basement, turn left out of elevator, turn left

levator to Basement, turn left out of elevator, turn left

ght to elevators, take elevator to Basement, turn right

elevator to Basement.

levator to Basement, turn left out of elevator, turn left

elevator to Basement, turn left out of elevator to

levator to Basement, turn right out of elevator to

levator to Basement, turn left out of elevator, turn left