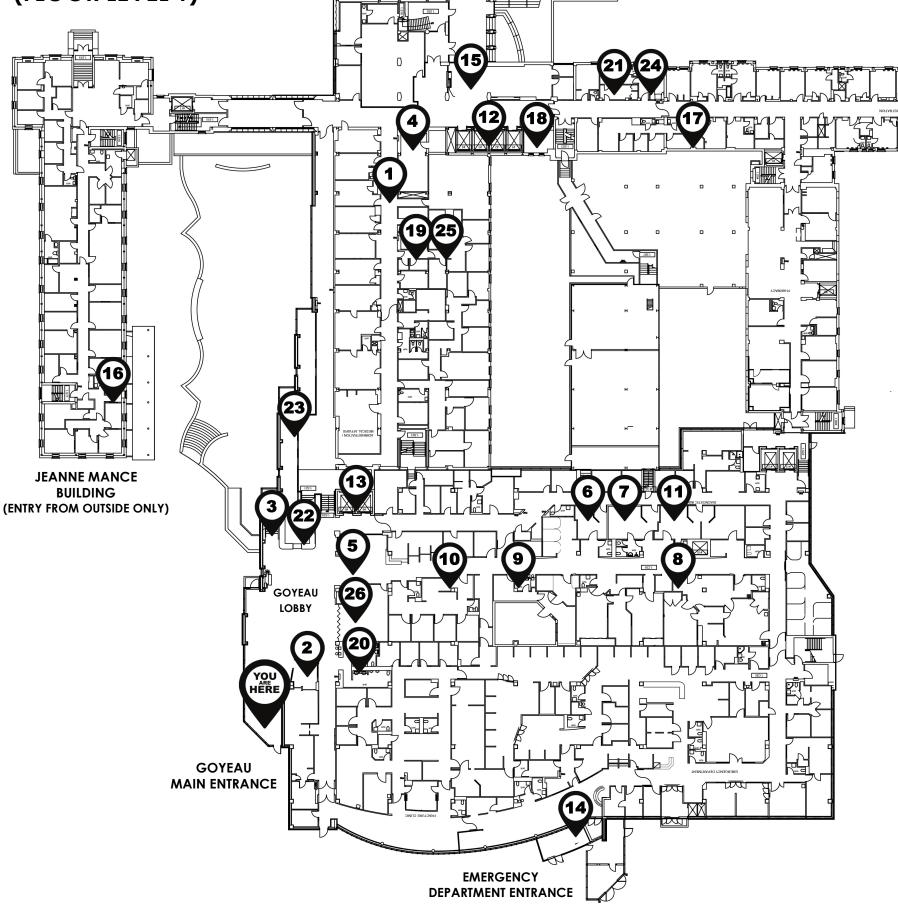

### **OUELLETTE CAMPUS - PATIENT VISITOR WAYFINDING MAP & DIRECTORY** (FLOOR LEVEL 1)

- 1 Administration
- 2 Admitting
- 4 Cashiers

- 5 Diagnostic Imaging EKG
- 5 Diagnostic Imaging EEG

- 9 Diagnostic Imaging MRI
- 11 Diagnostic Imaging X-Ray
- 13 Elevators (Patient Only)
- 14 Emergency Department
- 15 Gift Shop
- 16 Jeanne Mance Building (Renal) (Outside Entrance Only)
- 17 Multi-Faith Prayer Room
- 18 Patient Advocates Office
- **19** Public Affairs
- 20 Public Washroom
- 21 Student Registration
- 22 Tim Horton's
- 23 Vendor Area
- 24 Volunteer Services
- 25 Windsor Regional Hospital Foundation
- 26 We Care Pharmacy (Retail)

3 - Cafeteria / ATM / Vending Machines (stairs to ground level)

- 5 Diagnostic Imaging Registration
- 5 Diagnostic Imaging Bone Scan
- 5 Diagnostic Imaging Ecocardiogram
- 6 Diagnostic Imaging CAT Scan
- 7 Diagnostic Imaging CT Scan
- 8 Diagnostic Imaging Interventional Angio
- 10 Diagnostic Imaging Ultrasound
- 12 Elevators (Main to Floors 2 8)

# OUELLETTE CAMPUS - PATIENT VISITOR WAYFINDING - STEP-BY-STEP DIRECTIONS (FLOOR LEVEL 1)

| r  | 1                                                       |                                                                                                                                                                                         |
|----|---------------------------------------------------------|-----------------------------------------------------------------------------------------------------------------------------------------------------------------------------------------|
| 1  | Administration                                          | Proceed to elevator or stairs to 1ST Floor, turn right at first doorway, follow signage to respective office or                                                                         |
| 2  | Admitting                                               | Lobby entrance, turn right to Admitting                                                                                                                                                 |
| 3  | Cafeteria/ATM Vending Machines (stairs to ground level) | Lobby entrance, proceed to elevator or stairs to Basement Level, follow signage for Cafeteria / ATM / Ve                                                                                |
| 4  | Cashiers                                                | Lobby entrance, proceed to elevator or stairs to 1ST Floor, down hallway, turn right to cashiers                                                                                        |
| 5  | Diagnostic Imaging - Registration                       | Lobby entrance, turn right to Diagnostic Imaging registration                                                                                                                           |
| 5  | Diagnostic Imaging - Bone Scan                          | Lobby entrance, turn right to Diagnostic Imaging registration, then proceed to elevator or stairs to level of elevator to 4th floor, turn right out of elevator to Nuclear Medicine.    |
| 5  | Diagnostic Imaging - Ecocardiogram                      | Lobby entrance, turn right to Diagnostic Imaging registration, then proceed to elevator or stairs to level of elevator to 4th floor, turn right out of elevator to Room #427            |
| 5  | Diagnostic Imaging - EKG                                | Lobby entrance, turn right to Diagnostic Imaging registration, then proceed to elevator or stairs to level of elevator to 4th floor, turn right out of elevator to Room #427            |
| 5  | Diagnostic Imaging - EEG                                | Lobby entrance, turn right to Diagnostic Imaging registration, then proceed to elevator or stairs to level or elevator to 8th floor, turn left out of elevator, then turn right to EEG. |
| 6  | Diagnostic Imaging - CAT Scan                           | Lobby entrance, turn right to Diagnostic Imaging registration                                                                                                                           |
| 7  | Diagnostic Imaging - CT Scan                            | Lobby entrance, turn right to Diagnostic Imaging registration                                                                                                                           |
| 8  | Diagnostic Imaging - Interventional Angio               | Lobby entrance, turn right to Diagnostic Imaging registration                                                                                                                           |
| 9  | Diagnostic Imaging - MRI                                | Lobby entrance, turn right to Diagnostic Imaging registration                                                                                                                           |
| 10 | Diagnostic Imaging - Ultrasound                         | Lobby entrance, turn right to Diagnostic Imaging registration                                                                                                                           |
| 11 | Diagnostic Imaging - X-Ray                              | Lobby entrance, turn right to Diagnostic Imaging registration                                                                                                                           |
| 12 | Elevators (Main to Floors 2 - 8)                        | Lobby entrance, proceed to elevator or stairs to 1ST Floor, proceed down hallway, turn right and follow s                                                                               |
| 13 | Elevators (Patients Only)                               | Lobby entrance, proceed to the right to the Elevators (Patients)                                                                                                                        |
| 14 | Emergency Department                                    | Lobby entrance, proceed back outside. Turn left to Emergency Room entrance.                                                                                                             |
| 15 | Gift Shop                                               | Lobby entrance, proceed to elevator or stairs to 1ST Floor, down hallway, turn right to Gift Shop on left.                                                                              |
| 16 | Jeanne Mance Building (Renal)                           | Lobby entrance, proceed back outside, turn right around corner, proceed straight to Jean Mance Build                                                                                    |
| 17 | Multi-Faith Prayer Room                                 | Lobby entrance, proceed to elevator or stairs to 1ST Floor, proceed down hallway, turn right and follow s                                                                               |
| 18 | Patient Advocates Office                                | Lobby entrance, proceed to elevator or stairs to 1ST Floor, proceed down hallway, turn right and follow s                                                                               |
| 19 | Public Affairs                                          | Lobby entrance, proceed to elevator or stairs to 1ST Floor, turn right at first doorway, follow signage to Pu                                                                           |
| 20 | Public Washroom                                         | Lobby entrance, proceed to elevator or stairs to 1ST Floor, proceed down hallway, turn right and follow s                                                                               |
| 21 | Student Registration                                    | Lobby entrance, proceed to elevator or stairs to 1ST Floor, proceed down hallway, turn right and follow s                                                                               |
| 22 | Tim Horton's                                            | Lobby entrance, proceed forward to Tim Horton's                                                                                                                                         |
| 23 | Vendor Area                                             | Lobby entrance, proceed to elevator or stairs to 1ST Floor, vendor area on left after stairs                                                                                            |
| 24 | Volunteer Services                                      | Lobby entrance, proceed to elevator or stairs to 1ST Floor, proceed down hallway, turn right and follow s                                                                               |
| 25 | Windsor Regional Hospital Foundation                    | Lobby entrance, proceed to elevator or stairs to 1ST Floor, turn right at first doorway, follow signage to Pu                                                                           |
| 26 | We Care Pharmacy (Retail)                               | Lobby entrance, turn right to Pharmacy                                                                                                                                                  |
|    |                                                         |                                                                                                                                                                                         |

on right or left.

Vending Machines.

l one, down hallway, turn right to elevators, take

el one, down hallway, turn right to elevators, take

el one, down hallway, turn right to elevators, take

el one, down hallway, turn right to elevators, take

v signage to Elevators on right.

lding entrance.

v signage to Multi-Faith Prayer Room on right.

v signage to Patient Advocates office on right.

Public Affairs on right.

w signage to Public Washroom on left.

v signage to Student Registration on left.

v signage to Volunteer Services on left.

Public Affairs